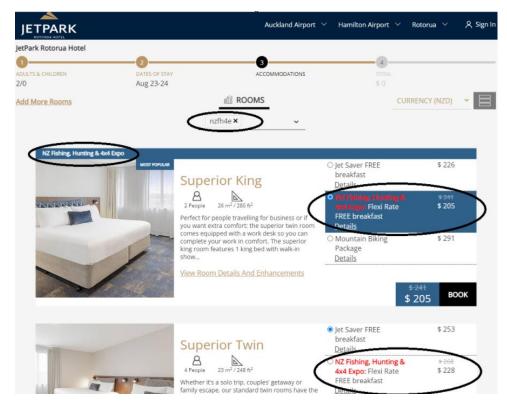

The special **NZ Fishing, Hunting & 4x4 Expo Rate** should automatically appear once page refreshes. Like below image.

Select the room type and rate you'd prefer and follow the prompts to book.